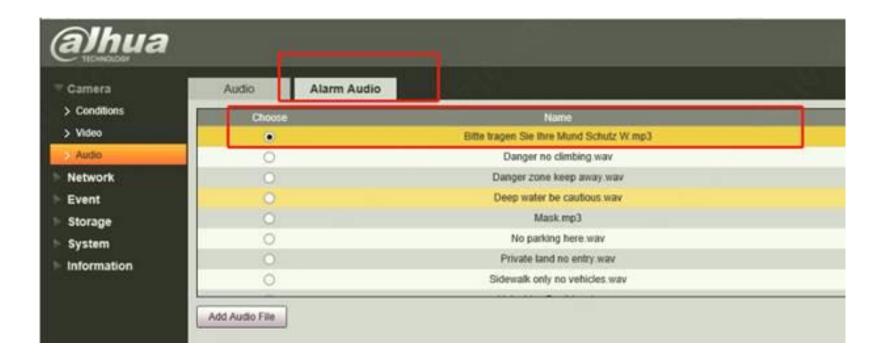

e note:

Based on: DH\_IPC-HX5XXX-Volt\_Eng\_P\_Stream3\_V2.800.00AD000.0.R.200729

- 1. Mask Detection children 6 years old and younger would not detected.
- 2. One-key black screen is enabled by default.
- 3. The Face Detection-Mask Detection of Smart Plan is enabled by default.
- 4. Add attached German audio in Camera-audio-alarm audio to the package. (In this way, the user does not need to manually add)
- 5. Support German and English language.
- 6. The parameters under the Face Detection menu are set to the following values as default, refer the pictures below.

## Note:

- 1. WDR can be enabled if needed. However, it will slightly affect the Mask Detection Algorithm accuracy.
- 2. The Mask Detection Sensor installation guide is following the Face Detection deployment requirement.







| alhua                    |                                                        |                                                 |
|--------------------------|--------------------------------------------------------|-------------------------------------------------|
| Camera                   | Face Detection                                         |                                                 |
| 🕨 Network                |                                                        | ✓ Enable                                        |
|                          |                                                        |                                                 |
| > Video Detection        |                                                        | Clear