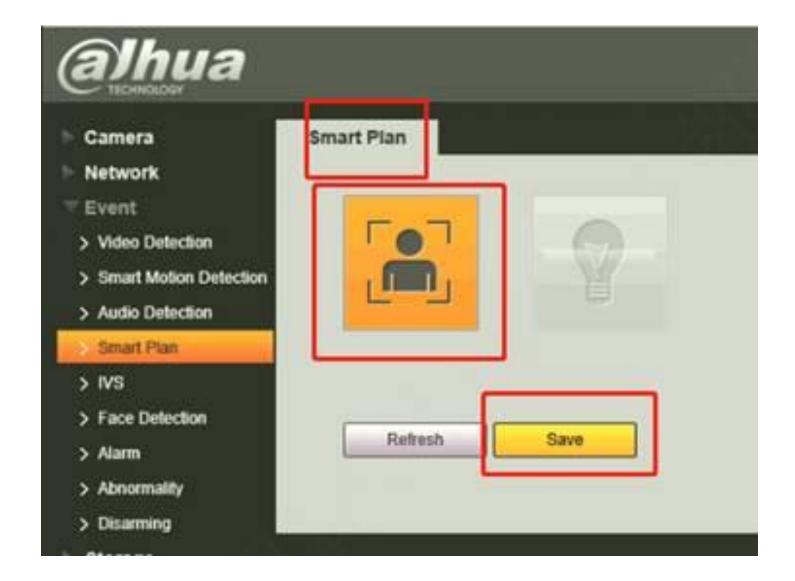

| alhua                    |                                                        |                                                 |
|--------------------------|--------------------------------------------------------|-------------------------------------------------|
| Camera                   | Face Detection                                         |                                                 |
| 🕨 Network                |                                                        | ✓ Enable                                        |
|                          |                                                        |                                                 |
| > Video Detection        |                                                        | Clear                                           |
| > Smart Motion Detection |                                                        | Period Setting                                  |
| > Audio Detection        |                                                        | Jeany                                           |
| > Smart Plan             |                                                        | Section 2017 Face Enhancement                   |
| N                        | Please click here to download and install the plug-in. |                                                 |
| > Face Detection         |                                                        | Record                                          |
| > Alarm                  |                                                        | Record Delay 10 s (10-300)                      |
| > Abnormality            |                                                        | Relay-out                                       |
| > Disarming              |                                                        | Alarm Delay 10 s (10-300)                       |
| Storage                  |                                                        | Send Email                                      |
| > System                 |                                                        | Audio Linkage                                   |
| Information              | Detect Region Draw Clear                               | Play Count 1 (1~10)                             |
|                          | Creat Creat                                            | File Bitte trage: V                             |
|                          | Exclude Re. Draw Modify Clear                          | V Warning Light                                 |
|                          | Target filter   Max Size 8191 * 8191  Draw Target      | Mode Flicker V                                  |
|                          |                                                        | Flicker Frequency Medium V                      |
|                          | Min Size 150 • 150 Clear                               | Duration 10 s (5~30)                            |
|                          | Posel Counter 0 * 0 Draw Target                        | MaskDetection O WearingMask   NonMask O General |
|                          |                                                        | Period Setting                                  |
|                          |                                                        | Snapshot                                        |
|                          |                                                        | Snap Face Image One-inch photo V                |
|                          |                                                        | Snap Mode Optimized Snap V                      |
|                          |                                                        |                                                 |
|                          |                                                        | I Attribute                                     |
|                          |                                                        | Advanced                                        |
| 0                        |                                                        | Enable Face Exposure                            |
| 100.                     |                                                        | Face Target Brightin                            |